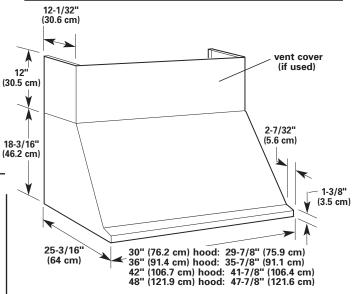

|  |
| 90° elbow           | 5.0 feet<br>(1.5 m)                             |  | 5.0 feet<br>(1.5 m)                                                      |  |
| 90° flat elbow      | 12.0 feet<br>(3.7 m)                            |  |                                                                          |  |
| transition to round | 5.0 feet<br>(1.5 m)                             |  |                                                                          |  |
| wall cap            | 0.0 feet<br>(0.0 m)                             |  |                                                                          |  |

Horizontal wall venting



Note: Flexible vent is

Not recommended.



3-1/4" x 10" (8.3 cm x 25 cm)

### **OVERALL DIMENSIONS**



## CABINET OPENING DIMENSIONS



optional vent hood is unlimited.